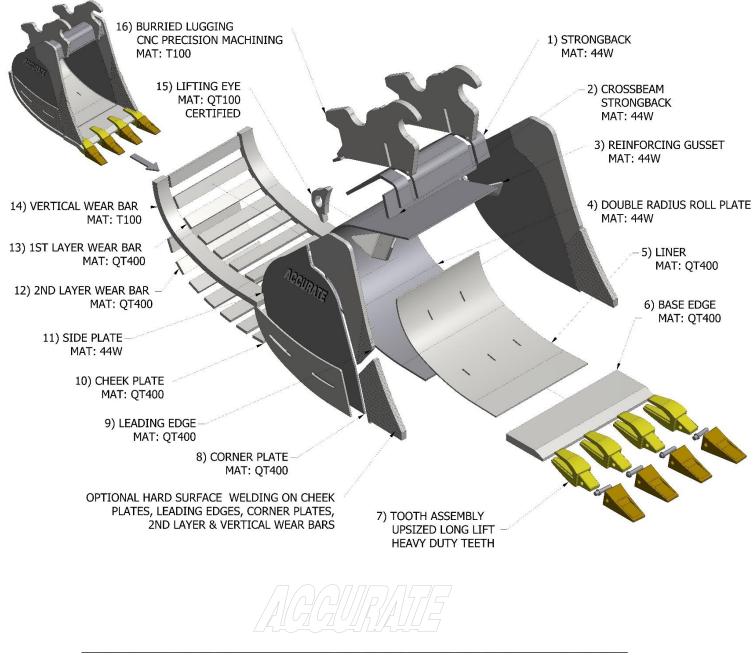

# **ROAD BUILDER DIG BUCKET**

(Anatomy)

www.accuratefabricating.com email:sales@accuratefabricating.com 12875 – 85<sup>th</sup> Avenue, Surrey, B.C. Canada V3W 0K8 Ph: 604-591-6184 Fax: 604-591-5875

Accurate Fabricating's Road Builder Digging Buckets are designed and manufactured to withstand the severest road building & rock digging applications.

### Features:

- Increased thickness of wear bars
- vertical outside corner wear bars
- Larger size of edges, adapters and teeth
- Hard surface welding (internal/external)
- Extra heavy duty box beam construction with increased wear life properties
- Dual tapered design for optimum clean-out properties
- Additional internal liners
- Double radius roll plate
- Two-piece leading edge with thicker corner plate
- Available in full range of sizes

# **Standard specifications:**

- T100, 100,000 PSI coupler lugging (*All machined contact surfaces*)
- Buried lugging construction c/w cross beam design
- Reinforced upper corners
- 400 Brinell hardness leading edge & corners
- Upsized 400 Brinell hardness, base edge & taller corners
- Upsized 400 Brinell hardness radial wear bars & double layer horizontal wear bars
- 400 Brinell hardness outside cheek plates
- Engineered & certified lifting lug
- 400 Brinell hardness shell liner
- Upsized heavy duty long life teeth
- Hard surface welding